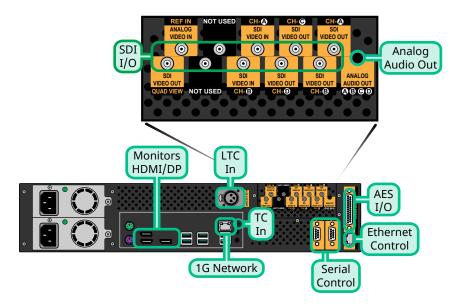

**Power and Control Cabling** 

**Ports and Connectors** 

- Only Channel A and B can record.
- If you are recording from, or playing into, an external device you must have all devices connected to the same reference signal to ensure proper timing.
- The Ethernet Control port only supports 10/T or 100/T speeds and is intended for remote control only.
- The 1G Network port can be used for media file import and export.
- The TC In (LINE IN) audio port is used for TC Chase.