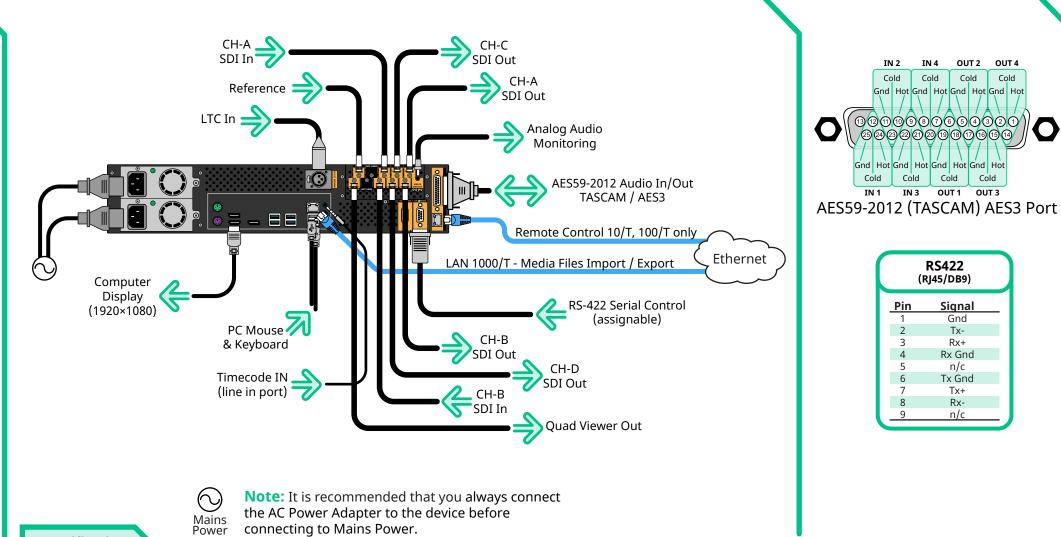

**Power and Control Cabling** 

**Ports and Connectors** 

- Only Channel A and B can record.
- If you are recording from, or playing into, an external device you must have all devices connected to the same reference signal to ensure proper timing.
- The Ethernet Control port only supports 10/T or 100/T speeds and is intended for remote control only.
- The 1G Network port can be used for media file import and export.
- The TC In (LINE IN) audio port is used for TC Chase.

**Port Pinouts** 