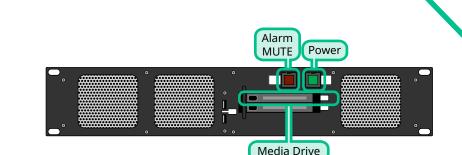

**Power and Control Cabling** 

**Ports and Connectors** 

- Only Channel A and B can record.
- If you are recording from, or playing into, an external device you must have all devices connected to the same reference signal to ensure proper timing.
- The Ethernet Control port only supports 10/T or 100/T speeds and is intended for remote control only.
- The 1G Network port can be used for media file import and export.
- The TC In (LINE IN) audio port is used for TC Chase.