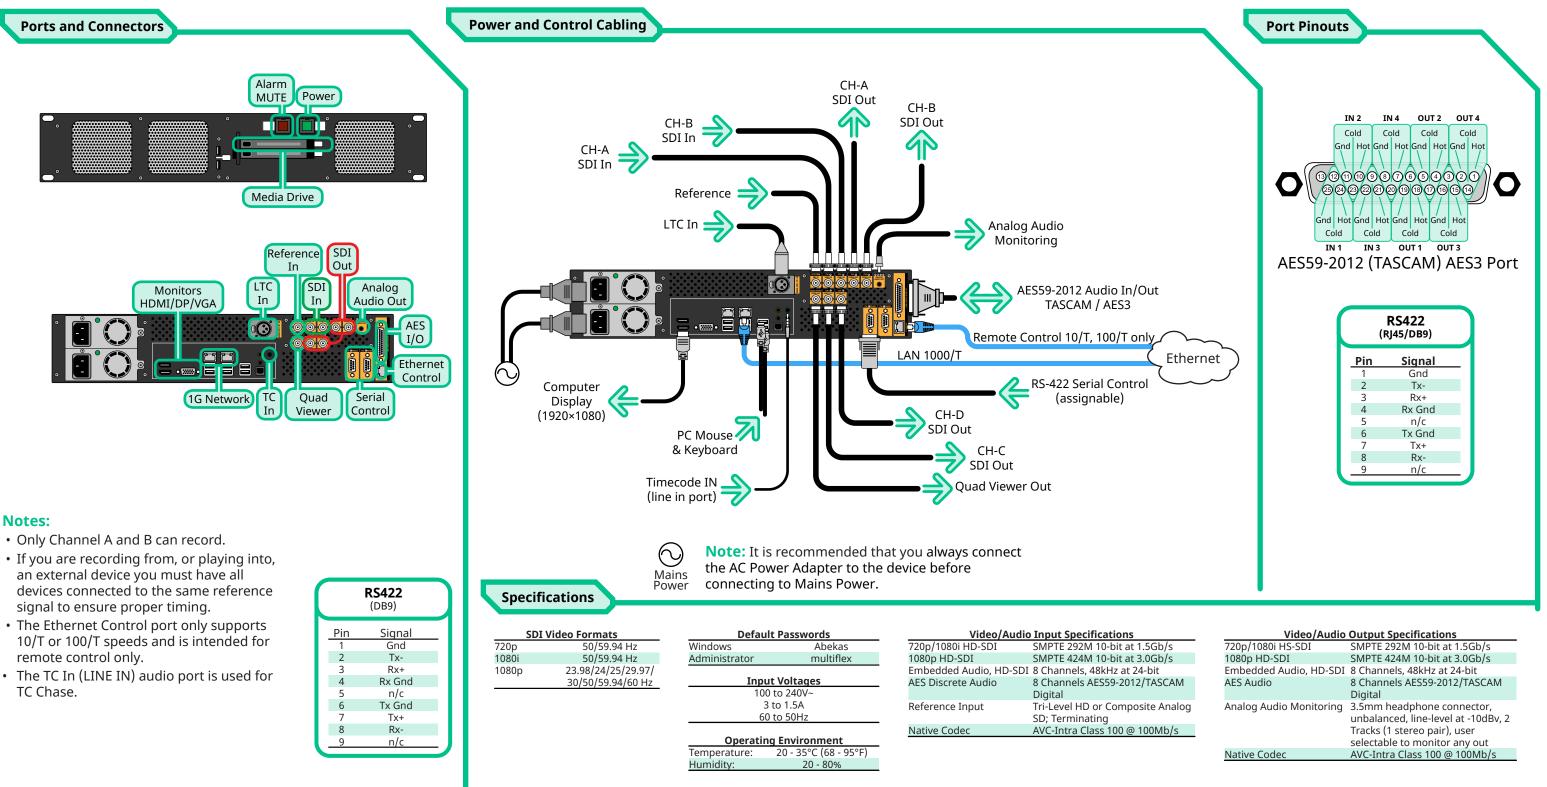

| Video/Audio Output Specifications |                                                                                                                                    |
|-----------------------------------|------------------------------------------------------------------------------------------------------------------------------------|
| 720p/1080i HS-SDI                 | SMPTE 292M 10-bit at 1.5Gb/s                                                                                                       |
| 1080p HD-SDI                      | SMPTE 424M 10-bit at 3.0Gb/s                                                                                                       |
| Embedded Audio, HD-SDI            | 8 Channels, 48kHz at 24-bit                                                                                                        |
| AES Audio                         | 8 Channels AES59-2012/TASCAM<br>Digital                                                                                            |
| Analog Audio Monitoring           | 3.5mm headphone connector,<br>unbalanced, line-level at -10dBv, 2<br>Tracks (1 stereo pair), user<br>selectable to monitor any out |
| Native Codec                      | AVC-Intra Class 100 @ 100Mb/s                                                                                                      |
|                                   |                                                                                                                                    |