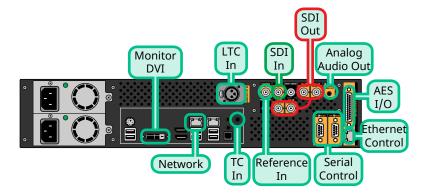

## **Notes:**

- · Only Channel A can record.
- If you are recording from, or playing into, an external device you must have all devices connected to the same reference signal to ensure proper timing.
- The Ethernet Control port only supports 10/T or 100/T speeds and is intended for remote control only.
- The TC In (LINE IN) audio port is used for TC Chase.