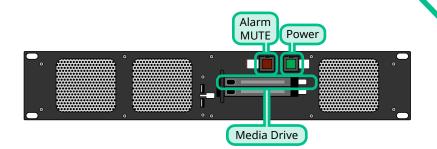

Mains Power

Note: It is recommended that you always connect the AC Power Adapter to the device before connecting to Mains Power.

Abekas

multiflex

**Operating Environment** 

Temperature: 20 - 35°C (68 - 95°F)