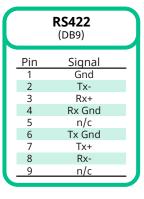

## **Installation and Cabling**









## **Notes:**

- · Only Channel A can record.
- If you are recording from, or playing into, an external device you must have all devices connected to the same reference signal to ensure proper timing.
- The Ethernet Control port only supports 10/T or 100/T speeds and is intended for remote control only.
- The TC In (LINE IN) audio port is used for TC Chase.







Mains Power

Note: It is recommended that you always connect the AC Power Adapter to the device before connecting to Mains Power.

Abekas

multiflex

**Operating Environment** 

Temperature: 20 - 35°C (68 - 95°F)

## **Specifications**

| SDI Video Formats   | Default Passwords |                |  |
|---------------------|-------------------|----------------|--|
| 525i (480i) 59.94Hz | Windows           | Abel           |  |
| 625i (576i) 50Hz    | Administrator     | multi          |  |
| 720p 60Hz           | •                 |                |  |
| 720p 59.94Hz        | Input V           | Input Voltages |  |
| 720p 50Hz           | 100 to            | 100 to 240V~   |  |
| 1080i 59.94Hz       | 3 to              | 3 to 1.5A      |  |
| 1080i 50Hz          | 60 to             | 5