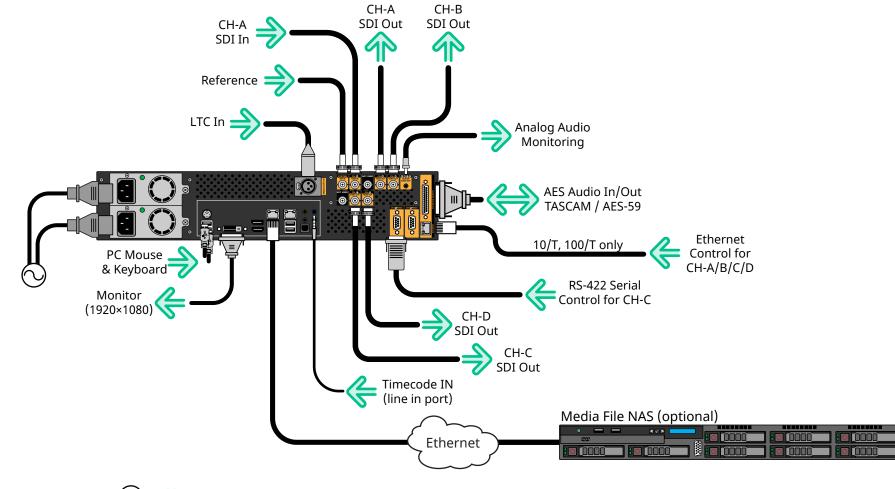

## **Installation and Cabling**

## **Notes:**

- · Only Channel A can record.
- If you are recording from, or playing into, an external device you must have all devices connected to the same reference signal to ensure proper timing.
- The Ethernet Control port only supports 10/T or 100/T speeds and is intended for remote control only.
- The TC In (LINE IN) audio port is used for TC Chase.