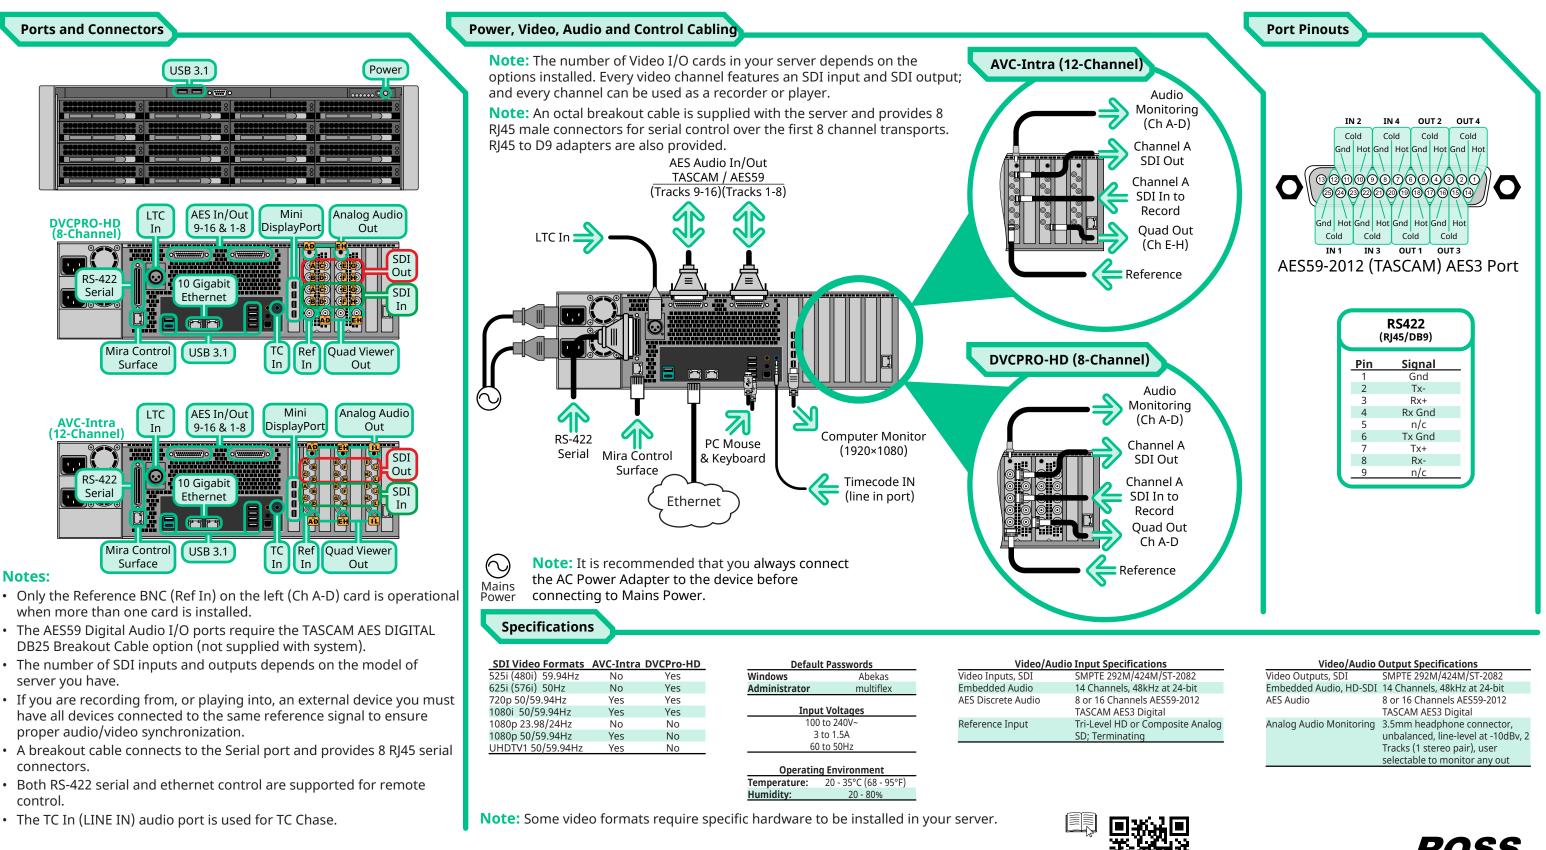

| ons                 |           |
|---------------------|-----------|
| M/ST-2082           | Video Ou  |
| Hz at 24-bit        | Embedde   |
| AES59-2012<br>Jital | AES Audio |
| omposite Analog     | Analog A  |
|                     |           |

| Video/Audio Output Specifications |                                                                                                                                    |
|-----------------------------------|------------------------------------------------------------------------------------------------------------------------------------|
| Video Outputs, SDI                | SMPTE 292M/424M/ST-2082                                                                                                            |
| Embedded Audio, HD-SDI            | 14 Channels, 48kHz at 24-bit                                                                                                       |
| AES Audio                         | 8 or 16 Channels AES59-2012<br>TASCAM AES3 Digital                                                                                 |
| Analog Audio Monitoring           | 3.5mm headphone connector,<br>unbalanced, line-level at -10dBv, 2<br>Tracks (1 stereo pair), user<br>selectable to monitor any out |